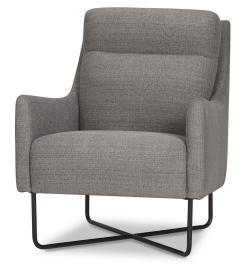

## **GATWICK** ARMCHAIR

| PRODUCT                | CODE   | MEASUREMENTS       |
|------------------------|--------|--------------------|
| Armchair -Victor Navy  | 212579 | 28"W x 36"D x 35"H |
| Armchair -Victor Smoke | 213972 | 28"W x 36"D x 35"H |

100% Polyester upholstery Solid and engineered wood frame Foam and fiber filled back and seat Iron legs

## **CARE INSTRUCTIONS**

Vacuum periodically Avoid direct exposure to sunlight, heat sources and standing liquid

COMPLIMENTARY ASSEMBLY OF PRODUCT AVAILABLE Before delivery or pick up upon request

Victor Navy