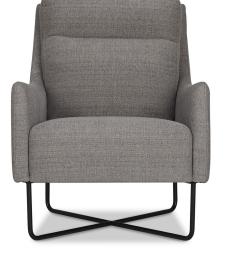

## **GATWICK** ARMCHAIR

| PRODUCT                | CODE   | MEASUREMENTS       |
|------------------------|--------|--------------------|
| Armchair -Victor Navy  | 212579 | 28"W x 36"D x 35"H |
| Armchair -Victor Smoke | 213972 | 28"W x 36"D x 35"H |

| <b>PRICE</b><br>\$799.00 | COUNTRY OF ORIGIN<br>China                    |
|--------------------------|-----------------------------------------------|
| \$799.00                 | <b>PRODUCT OVERVIEW</b><br>100% Polyester uph |
|                          | Solid and engineere                           |

100% Polyester upholstery Solid and engineered wood frame Foam and fiber filled back and seat Iron legs

## **COLOUR/FINISH**

Victor Navy and Victor Smoke