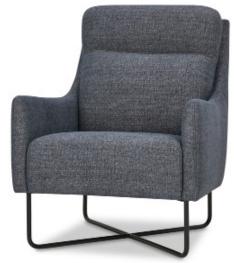

## **GATWICK** ARMCHAIR

| PRODUCT                | CODE   | MEASUREMENTS       |
|------------------------|--------|--------------------|
| Armchair -Victor Navy  | 212579 | 28"W x 36"D x 35"H |
| Armchair -Victor Smoke | 213972 | 28"W x 36"D x 35"H |

100% Polyester upholstery Solid and engineered wood frame Foam and fiber filled back and seat Iron legs

## **CARE INSTRUCTIONS**

Vacuum periodically Avoid direct exposure to sunlight, heat sources and standing liquid

COMPLIMENTARY ASSEMBLY OF PRODUCT AVAILABLE Before delivery or pick up upon request

Victor Navy