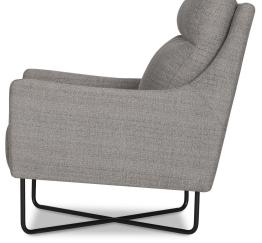

## **GATWICK** ARMCHAIR

| PRODUCT                | CODE   | MEASUREMENTS       |
|------------------------|--------|--------------------|
| Armchair -Victor Navy  | 212579 | 28"W x 36"D x 35"H |
| Armchair -Victor Smoke | 213972 | 28"W x 36"D x 35"H |

| <b>PRICE</b><br>\$799.00 | COUNTRY OF ORIGIN<br>China                    |
|--------------------------|-----------------------------------------------|
| \$799.00                 | <b>PRODUCT OVERVIEW</b><br>100% Polyester uph |
|                          | Solid and engineere                           |

100% Polyester upholstery Solid and engineered wood frame Foam and fiber filled back and seat Iron legs

## **COLOUR/FINISH**

Victor Navy and Victor Smoke