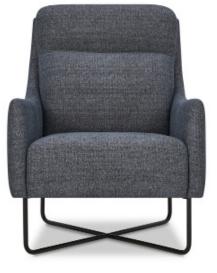

## **GATWICK** ARMCHAIR

| PRODUCT                | CODE   | MEASUREMENTS       |
|------------------------|--------|--------------------|
| Armchair -Victor Navy  | 212579 | 28"W x 36"D x 35"H |
| Armchair -Victor Smoke | 213972 | 28"W x 36"D x 35"H |

100% Polyester upholstery Solid and engineered wood frame Foam and fiber filled back and seat Iron legs

## **CARE INSTRUCTIONS**

Vacuum periodically Avoid direct exposure to sunlight, heat sources and standing liquid

COMPLIMENTARY ASSEMBLY OF PRODUCT AVAILABLE Before delivery or pick up upon request

Victor Navy